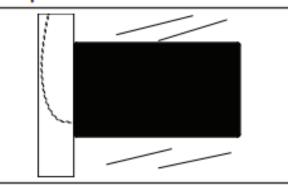

If needed, utilize additional adhesion strips in the box for additional bond

**Default Strips** 

**Additional Strips** 

Adhere the adhesive strips on the back of the Surface Mount bracket as shown.

Drill a 3/8" small hole and route the cable down the aluminum channel and out the hole. Make sure there is enough length.

Connect the iPad and place it in the bezel. Attach the bezel to the bracket. Adhere the Surface Mount bracket to the glass close to the channel.

Adhere the backing label to the oposite side of the glass to hide the back of the Surface Mount and iPad.