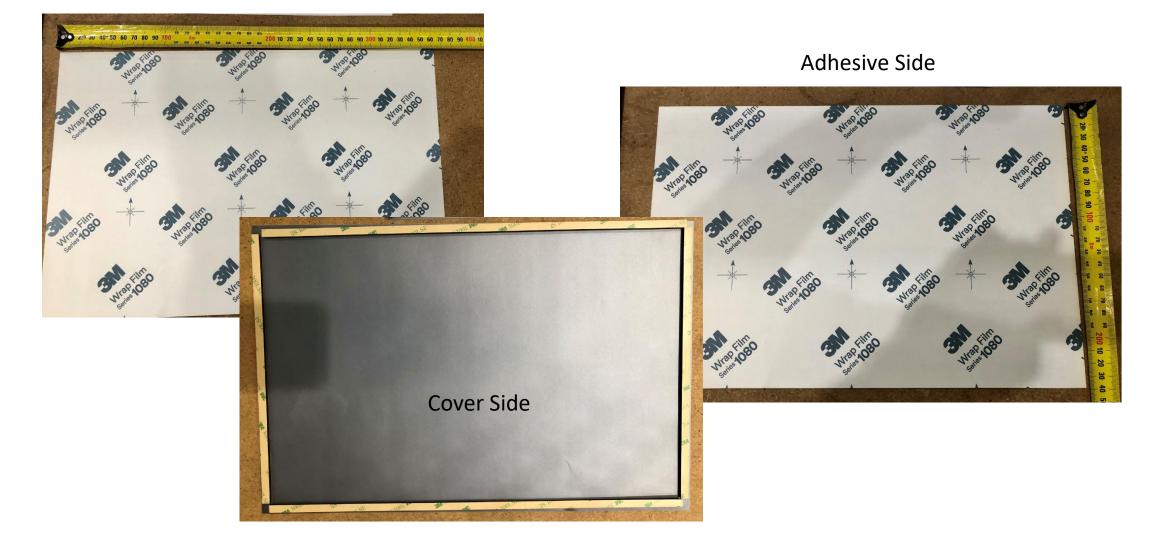

-If needed, utilize additional adhesion strips in the box for additional bond.

Included in the IPORT Glass Mounting Kit Surface - 3 different size Covers + Adhesive strips

Large Cover 360mm x 240mm

Included in the IPORT Glass Mounting Kit Surface - 3 different size Covers + Adhesive strips

Medium Cover 270mm x 170mm

Adhesive Side

Included in the IPORT Glass Mounting Kit Surface - 3 different size Covers + Adhesive strips

Small Cover 235mm x 135mm

Adhesive Side

3 x different sized Covers with adhesive sitting in on the edges. Adding Additional Adhesion Strips to Surface Mount - Mounting Bracket