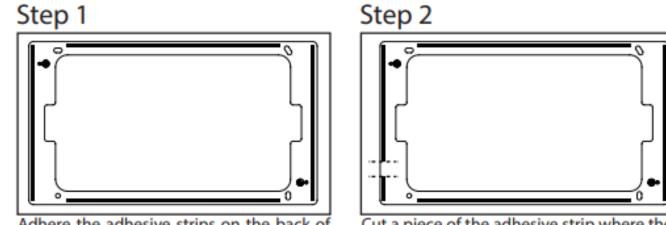

If needed, utilize additional adhesion strips in the box for additional bond

**Default Strips** 

**Additional Strips** 

Adhere the adhesive strips on the back of the Surface Mount bracket as shown.

Drill a 3/8" small hole and route the cable down the aluminum channel and out the hole. Make sure there is enough length.