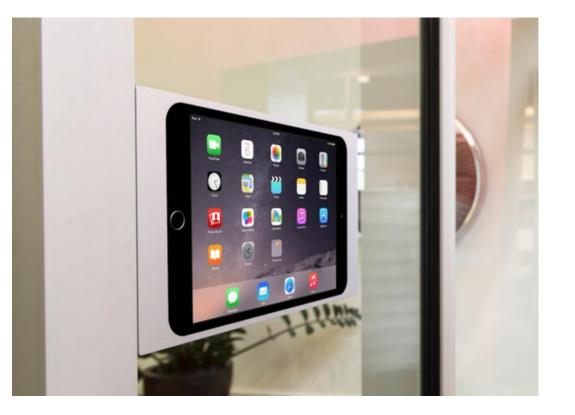

## **Glass Mounting Kit for IPORT Surface Mount**

Product Code: SO-70720

Connect the iPad and place it in the bezel. Attach the bezel to the bracket. Adhere the Surface Mount bracket to the glass close to the channel.

Adhere the backing label to the oposite side of the glass to hide the back of the Surface Mount and iPad.