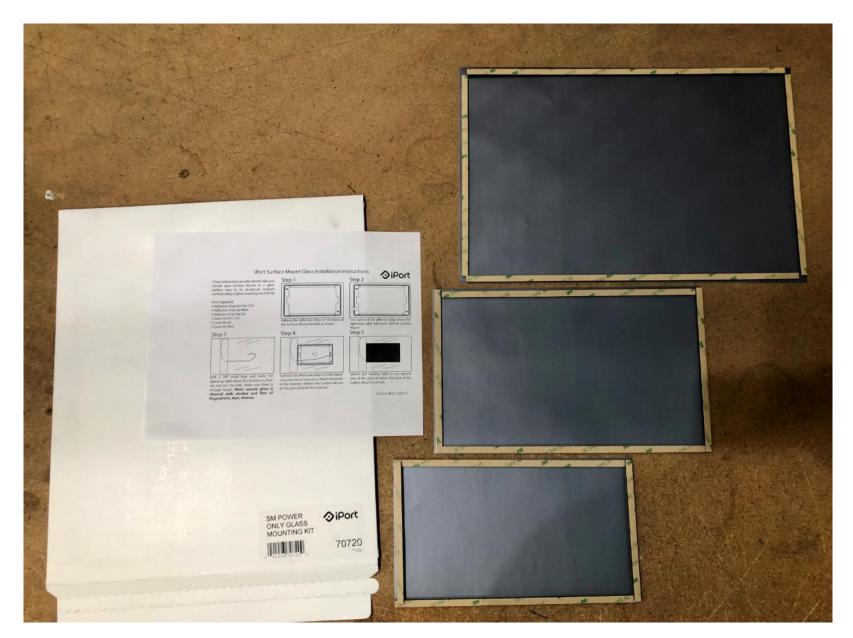

-If needed, utilize additional adhesion strips in the box for additional bond.

Included in the IPORT Glass Mounting Kit Surface - 3 different size Covers + Adhesive strips

Large Cover 360mm x 240mm

Included in the IPORT Glass Mounting Kit Surface - 3 different size Covers + Adhesive strips

Medium Cover 270mm x 170mm

Adhesive Side

Included in the IPORT Glass Mounting Kit Surface - 3 different size Covers + Adhesive strips

Small Cover 235mm x 135mm

Adhesive Side

3 x different sized Covers with adhesive sitting in on the edges. Adding Additional Adhesion Strips to Surface Mount - Mounting Bracket