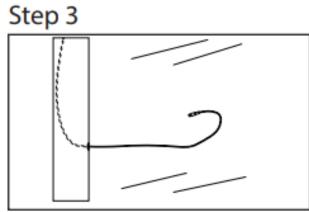

If needed, utilize additional adhesion strips in the box for additional bond

**Default Strips** 

**Additional Strips** 

Adhere the adhesive strips on the back of the Surface Mount bracket as shown.

Drill a 3/8" small hole and route the cable down the aluminum channel and out the hole. Make sure there is enough length.

Connect the iPad and place it in the bezel. Attach the bezel to the bracket. Adhere the Surface Mount bracket to the glass close to the channel.

Adhere the backing label to the oposite side of the glass to hide the back of the Surface Mount and iPad.