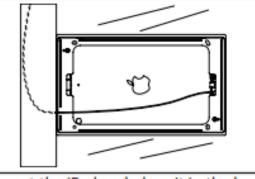

Connect the iPad and place it in the bezel. Attach the bezel to the bracket. Adhere the Surface Mount bracket to the glass close to the channel.

Adhere the backing label to the oposite side of the glass to hide the back of the Surface Mount and iPad.